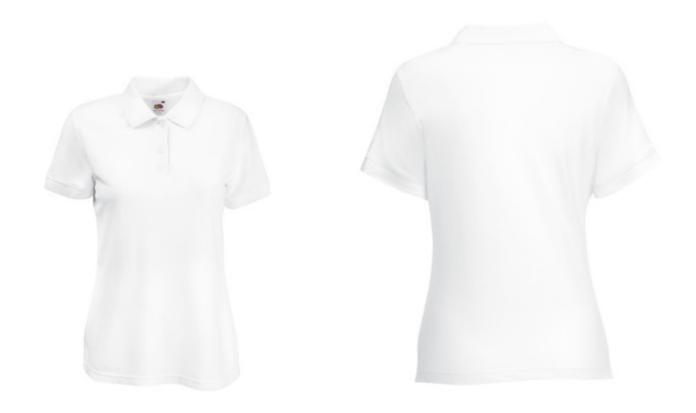

# FRUIT OF THE LOOM, 65/35 LADIES POLO, WOMEN'S POLO SHIRT, WHITE, L

## **Specification**

Fruit of the Loom, 65/35 Ladies Polo, women's polo shirt, white, L. Women's polo shirt, made up of 65% cotton and 35% polyester, 230gm / m2 T-shirt. Guaranteed 60 degree wash, lightly strung, button-down buttons, classic polo shirt, normal cut. Branding: embroidery, flex, flock, sieve